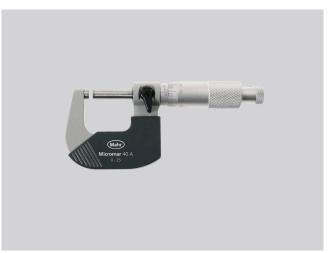

## **Micrometer Micromar 40 A**

#### **Product features**

- Operating and display units
  with satin chrome finish
- Hard lacquered steel frameSpindle and anvil made of
- hardened steel, carbide-tipped
- Heat insulators
- Rapid drive with integrated ratchet
- Locking device

#### Package contains

setting standard (measuring range of 25-50 mm), instruction manual, case

Item no.: 4134005