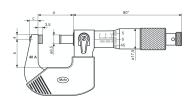

#### Dimensions

| Dimensions b in mm | 83.5 |
|--------------------|------|
| Dimensions a in mm | 156  |
| Dimensions c in mm | 13   |