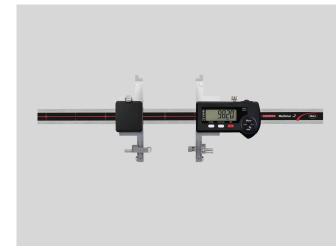

## Digital universal calipers Multimar 25 EWRi

#### **Product features**

- Can be customized to the measuring task thanks to modular accessories (optional)
- Digital display can always be read as the measuring elements can be installed on the top or bottom
- The application range can be extended by turning the measuring arms
- The two arm holders can be moved along the rail for optimal balance, which is particularly practical with small dimensions
- Slide and rail are made of hardened stainless steel

### Application

- For measuring:
- Outer and inner diametersCentering shoulders
- Narrow collars
- Outer and inner tapers
- Dovetails
- Recesses
- Bore distances

Item no.: 4119053