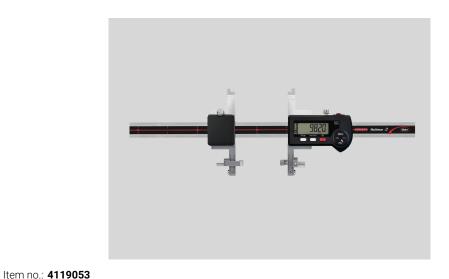

### Digital universal calipers Multimar 25 EWRi

#### **Product features**

- Can be customized to the measuring task thanks to modular accessories (optional)
- Digital display can always be read as the measuring elements can be installed on the top or bottom
- The application range can be extended by turning the measuring arms
- The two arm holders can be moved along the rail for optimal balance, which is particularly practical with small dimensions
- Slide and rail are made of hardened stainless steel

#### **Application**

Ideal for universally adapted measuring at difficult measuring points:

- Outer and inner dimensions
- · diameters
- · Lengths, widths, heights
- · Centering shoulders
- Narrow collars
- · Outer and inner tapers
- Dovetails
- Recesses
- · Bore distances

#### **Technical data**

| Application range, outside | 0 - 1250             |  |  |
|----------------------------|----------------------|--|--|
| Error limit (mm)           | 0.04 mm              |  |  |
| Battery type               | CR 2032 (3V Lithium) |  |  |