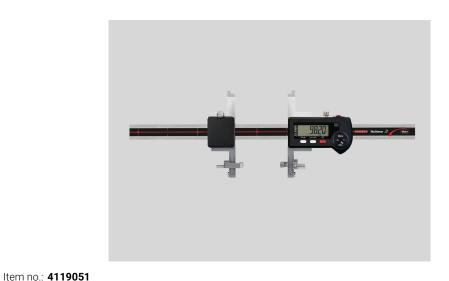

### Digital universal calipers Multimar 25 EWRi

#### **Product features**

- Can be customized to the measuring task thanks to modular accessories (optional)
- Digital display can always be read as the measuring elements can be installed on the top or bottom
- The application range can be extended by turning the measuring arms
- The two arm holders can be moved along the rail for optimal balance, which is particularly practical with small dimensions
- Slide and rail are made of hardened stainless steel

#### **Application**

Ideal for universally adapted measuring at difficult measuring points:

- Outer and inner dimensions
- · diameters
- · Lengths, widths, heights
- · Centering shoulders
- Narrow collars
- · Outer and inner tapers
- Dovetails
- Recesses
- · Bore distances