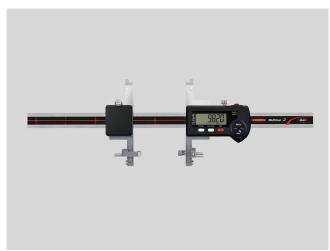

## Digital universal calipers Multimar 25 EWRi

## **Product features**

- Can be customized to the measuring task thanks to modular accessories (optional)
- Digital display can always be read as the measuring elements can be installed on the top or bottom
- The application range can be extended by turning the measuring arms
- The two arm holders can be moved along the rail for optimal balance, which is particularly practical with small dimensions
- Slide and rail are made of hardened stainless steel

#### Application

For measuring:

- · Outer and inner diameters
- · Centering shoulders
- · Narrow collars
- · Outer and inner tapers
- Dovetails
- Recesses
- · Bore distances