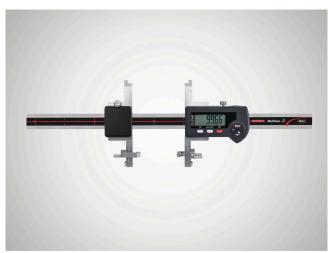

# Digital universal calipers Multimar 25 EWR

### **Product features**

- Can be customized to the measuring task due to modular accessories (optional)
- Digital display can always be read as the measuring elements can be installed on the top or bottom
- The application range can be extended by turning the measuring arms
- The two arm holders can be moved along the rail for optimal balance, which is particularly practical with small dimensions
- Slide and rail are made of hardened stainless steel

#### Application

For measuring:

- · Outside and inside diameters
- · Centering shoulders
- · Narrow collars
- · External and internal tapers
- Dovetails
- Grooves
- Distances between hole centers