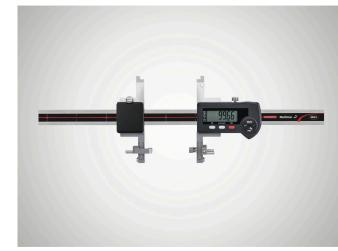

### **Digital universal calipers Multimar 25 EWR**

#### Product features

- Can be customized to the measuring task due to modular accessories (optional)
- Digital display can always be read as the measuring elements can be installed on the top or bottom
- The application range can be extended by turning the measuring arms
- The two arm holders can be moved along the rail for optimal balance, which is particularly practical with small dimensions
- Slide and rail are made of hardened stainless steel

#### Application

- For measuring:
- Outside and inside diametersCentering shoulders
- Narrow collars
- External and internal tapers
- Dovetails
- Grooves
- Distances between hole centers

Item no.: 4119000