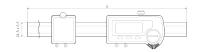

#### Dimensions

| Dimensions a in mm | 480 |
|--------------------|-----|
|--------------------|-----|