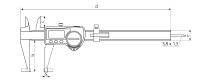

## **Dimensions**

| Dimensions e in mm | 16   |
|--------------------|------|
| Dimensions b in mm | 48   |
| Dimensions c in mm | 16.5 |
| Dimensions d in mm | 285  |