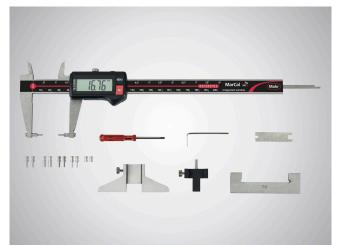

#### **Product features**

- · High contrast digit display
- · Locking screw above
- · Lapped guideway
- Measuring blade for inside measurements
- Slide and beam made of hardened stainless steel
- Step measuring function
- Immediate measurements due to the Reference System
- Raised guideway for the protection of the scale
- Excellent resistance against dust, coolants and lubricants
- Dirt wipers are integrated in the Item no.: **4118907** slide

#### **Functions**

AUTO-ON / OFF, ON/OFF, DATA (data transmission via connection cable), HOLD (freeze current measured value), PRESET (for entering a numerical value), RESET (set display to zero), mm/inch, LOCK function (key lock)

#### Package contains

setting gage for inside measurement 16 Eel, measuring force device 16 Ec, depth measuring bridge 16 Em, anvils for outside measurement 16 Eea 1-3, anvils for inside measurement 16Eei 1-3, battery, test certificate, instruction manual, case