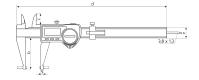

#### **Dimensions**

| Dimensions e in mm | 16 mm   |
|--------------------|---------|
| Dimensions b in mm | 48 mm   |
| Dimensions c in mm | 16.5 mm |
| Dimensions d in mm | 285 mm  |