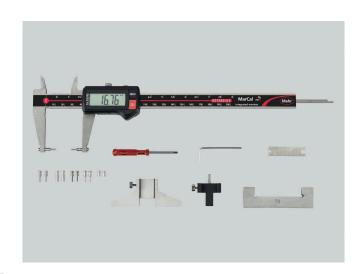

#### Package contains

setting gage for inside measurement 16 Eel, measuring force device 16 Ec, depth measuring bridge 16 Em, anvils for outside measurement 16 Eea 1-3, anvils for inside measurement 16 Eei 1-3, battery, test certificate, instruction manual, case