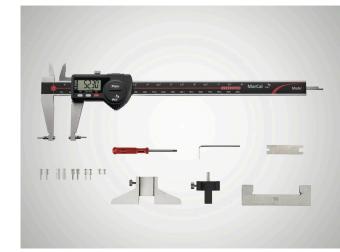

#### Package contains

setting gage for inside measurement 16 Eel, measuring force device 16 Ec, depth measuring bridge 16 Em, anvils for outside measurement 16 Eea 1-3, anvils for inside measurement 16Eei 1-3, 4118808 without measuring anvils, adjustment bridge and measuring force equipment, battery, test certificate, instruction manual, case

### Accessories

| Order no. | Designation                                          | Product type |
|-----------|------------------------------------------------------|--------------|
| 4102357   | Data<br>connection<br>cable USB                      | 16 EXu       |
| 4102915   | Interface<br>adapter with<br>data cable<br>Digimatic | 16 EWd       |
| 4102410   | Data<br>connection<br>cable RS232C                   | 16 EXr       |