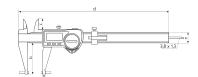

### Dimensions

| Dimensions e in mm | 16   |
|--------------------|------|
| Dimensions b in mm | 48   |
| Dimensions c in mm | 16.5 |
| Dimensions d in mm | 285  |
|                    |      |