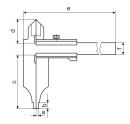

#### **Dimensions**

| Dimensions b in mm 10 Dimensions a in mm 5 |  |
|--------------------------------------------|--|
| Dimensions a in mm 5                       |  |
|                                            |  |
| Dimensions f in mm 20                      |  |
| Dimensions c in mm 80                      |  |
| Dimensions d in mm 40                      |  |