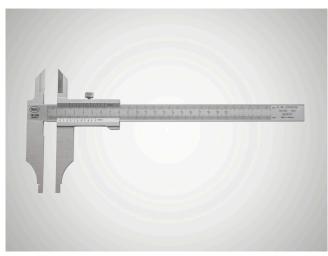

## Workshop calipers MarCal 18 DN

#### **Product features**

- Vernier and scale have a satin chrome finish for glare free reading
- Locking screw above
- Rounded measuring blades for inside measurements
- Measuring surfaces made of
   steel
- Slide and beam made of hardened stainless steel
- Raised guideway for the protection of the scale

#### **Application**

With two mm scales and vernier scales to directly read external and internal dimensions

- Lower scale for external dimensions
- Upper scale for internal dimensions