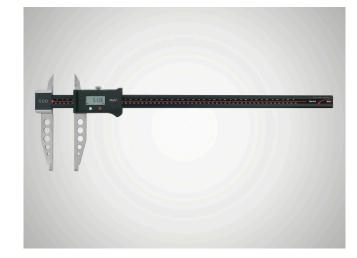

## **Digital workshop caliper MarCal 18 ESA**

#### **Product features**

• To reduce the overall weight the slide and beam are made from aluminum and are coated with a hard anodized surface coating (1100 HV)

- High contrast digit display
- Locking screw above
- Rounded measuring blades for inside measurements
- Prisma guideway for a more smooth and even movement
- Measuring surfaces made of steel
- Measuring blades for outside measurements
- Dirt wipers are integrated in the litem r slide

#### Functions

ON/OFF, RESET (set display to zero), mm/inch, HOLD (freeze current measured value), PRESET (for entering a numerical value)