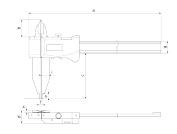

#### Dimensions

| Dimensions e in mm | 15 mm   |
|--------------------|---------|
| Dimensions h in mm | 6 mm    |
| Dimensions b in mm | 42 mm   |
| Dimensions a in mm | 1026 mm |
| Dimensions f in mm | 20 mm   |
| Dimensions i in mm | 29 mm   |
| Dimensions c in mm | 150 mm  |
| Dimensions g in mm | 31.9 mm |
| Dimensions d in mm | 20.7 mm |