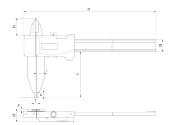

#### **Dimensions**

| Dimensions e in mm | 15   |
|--------------------|------|
| Dimensions h in mm | 6    |
| Dimensions b in mm | 42   |
| Dimensions a in mm | 726  |
| Dimensions f in mm | 20   |
| Dimensions i in mm | 29   |
| Dimensions c in mm | 150  |
| Dimensions g in mm | 31.9 |
| Dimensions d in mm | 20.7 |