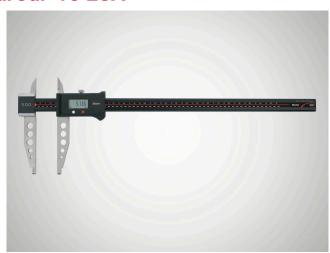

## Digital workshop caliper MarCal 18 ESA

#### **Product features**

- · To reduce the overall weight the slide and beam are made from aluminum and are coated with a hard anodized surface coating (1100 HV)
- · High contrast digit display
- · Locking screw above
- · Rounded measuring blades for inside measurements
- Prisma guideway for a more smooth and even movement
- · Measuring surfaces made of steel
- · Measuring blades for outside measurements
- Dirt wipers are integrated in the ltem no.: **4112621** slide

#### **Functions**

ON/OFF, RESET (set display to zero), mm/inch, HOLD (freeze current measured value), PRESET (for entering a numerical value)

### **Technical data**

| Measuring range mm | 0 - 500 mm           |
|--------------------|----------------------|
| Measuring range    | 0 - 20"              |
| Resolution mm/inch | 0.01 / .0005"        |
| Error limit (mm)   | 0.05                 |
| Height of digits   | 12                   |
| Battery type       | CR 2032 (3V Lithium) |