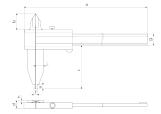

## **Dimensions**

| Dimensions e in mm | 15   |
|--------------------|------|
| Dimensions h in mm | 6    |
| Dimensions b in mm | 42   |
| Dimensions a in mm | 1226 |
| Dimensions f in mm | 20   |
| Dimensions i in mm | 29   |
| Dimensions c in mm | 150  |
| Dimensions g in mm | 31.9 |
| Dimensions d in mm | 20.7 |