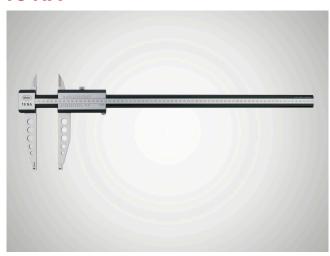

# Workshop calipers MarCal 18 NA

#### **Product features**

- To reduce the overall weight the slide and beam are made from aluminum and are coated with a hard anodized surface coating (1100 HV)
- Vernier and scale have a satin chrome finish for glare free reading
- · Parallax free reading
- · Locking screw above
- Prisma guideway for a more smooth and even movement
- Measuring surfaces made of steel
- Measuring blades for outside measurements

up to 1000 mm delivered with a case, over 1000 mm individually packed

Item no.: 4112303