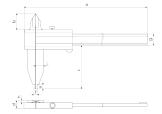

## **Dimensions**

| Dimensions e in mm | 15   |
|--------------------|------|
| Dimensions h in mm | 6    |
| Dimensions b in mm | 42   |
| Dimensions a in mm | 1026 |
| Dimensions f in mm | 20   |
| Dimensions i in mm | 29   |
| Dimensions c in mm | 150  |
| Dimensions g in mm | 31.9 |
| Dimensions d in mm | 20.7 |