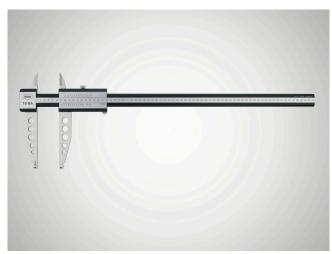

# Workshop calipers MarCal 18 NA

#### **Product features**

- To reduce the overall weight the slide and beam are made from aluminum and are coated with a hard anodized surface coating (1100 HV)
- Vernier and scale have a satin chrome finish for glare free reading
- · Parallax free reading
- · Locking screw above
- Prisma guideway for a more smooth and even movement
- Measuring surfaces made of steel
- Measuring blades for outside measurements

up to 1000 mm delivered with a case, over 1000 mm individually packed

Item no.: 4112302