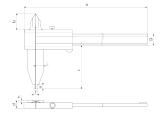

## **Dimensions**

| Dimensions e in mm | 15   |
|--------------------|------|
| Dimensions h in mm | 6    |
| Dimensions b in mm | 42   |
| Dimensions a in mm | 726  |
| Dimensions f in mm | 20   |
| Dimensions i in mm | 29   |
| Dimensions c in mm | 150  |
| Dimensions g in mm | 31.9 |
| Dimensions d in mm | 20.7 |