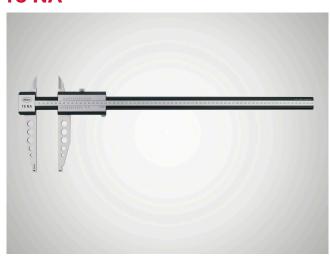

# Workshop calipers MarCal 18 NA

#### **Product features**

- To reduce the overall weight the slide and beam are made from aluminum and are coated with a hard anodized surface coating (1100 HV)
- Vernier and scale have a satin chrome finish for glare free reading
- · Parallax free reading
- · Locking screw above
- Prisma guideway for a more smooth and even movement
- Measuring surfaces made of steel
- Measuring blades for outside measurements

up to 1000 mm delivered with a case, over 1000 mm individually packed

Item no.: 4112301