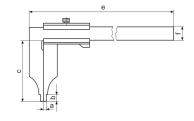

#### **Dimensions**

| Dimensions e in mm | 410 |
|--------------------|-----|
| Dimensions b in mm | 10  |
| Dimensions a in mm | 5   |
| Dimensions f in mm | 20  |
| Dimensions c in mm | 90  |