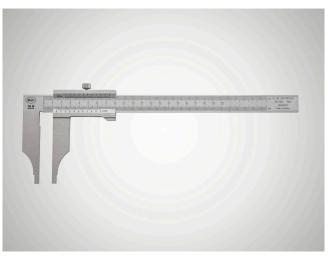

## Workshop calipers MarCal 18 N

#### **Product features**

- Vernier and scale have a satin chrome finish for glare free reading
- Locking screw above
- Rounded measuring blades for inside measurements
- Measuring surfaces made of
  steel
- Slide and beam made of hardened stainless steel
- Raised guideway for the protection of the scale

#### **Application**

With two mm scales and vernier scales to directly read external and internal dimensions

- Lower scale for external dimensions
- Upper scale for internal dimensions