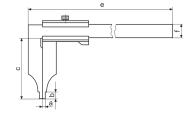

### **Dimensions**

| Dimensions e in mm | 410 mm |
|--------------------|--------|
| Dimensions b in mm | 10 mm  |
| Dimensions a in mm | 5 mm   |
| Dimensions f in mm | 20 mm  |
| Dimensions c in mm | 90 mm  |