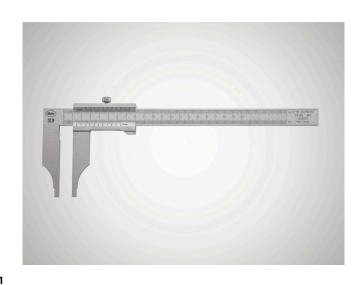

# Workshop calipers MarCal 18 N

#### **Product features**

- Vernier and scale have a satin chrome finish for glare free reading
- · Locking screw above
- Rounded measuring blades for inside measurements
- Measuring surfaces made of steel
- Slide and beam made of hardened stainless steel
- Raised guideway for the protection of the scale

#### **Application**

With two mm scales and vernier scales to directly read external and internal dimensions

- Lower scale for external dimensions
- Upper scale for internal dimensions