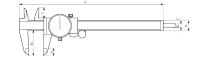

#### **Dimensions**

| Dimensions e in mm | 16 mm   |
|--------------------|---------|
| Dimensions b in mm | 40 mm   |
| Dimensions a in mm | 10 mm   |
| Dimensions c in mm | 16.5 mm |
| Dimensions d in mm | 234 mm  |