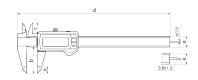

# Dimensions

| Dimensions e in mm | 16  |
|--------------------|-----|
| Dimensions b in mm | 64  |
| Dimensions a in mm | 14  |
| Dimensions c in mm | 19  |
| Dimensions d in mm | 388 |