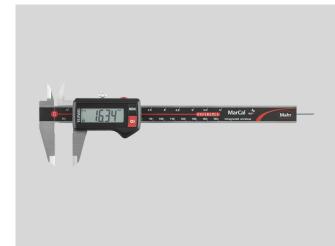

# Digital caliper MarCal 16 EWRi

#### **Product features**

- High contrast digit display
- Locking screw above
- Lapped guideway
- Measuring blade for inside measurements
- Slide and beam made of hardened stainless steel
- Step measuring function
- Immediate measurements due to the Reference System
- Raised guideway for the protection of the scale
- Excellent resistance against dust, coolants and lubricants
- Dirt wipers are integrated in the Item no.: **4103407** slide

#### Functions

ON/OFF, AUTO-ON / OFF, HOLD (freeze current measured value), RESET (set display to zero), PRESET (for entering a numerical value), Reversal of counting direction, mm/inch, LOCK function (key lock), DATA (data transmission)