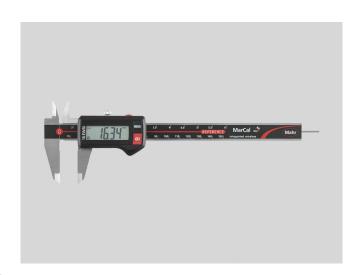

# Digital caliper MarCal 16 EWRi

#### **Product features**

- · High contrast digit display
- · Locking screw above
- · Lapped guideway
- Measuring blade for inside measurements
- Slide and beam made of hardened stainless steel
- Step measuring function
- Immediate measurements due to the Reference System
- Raised guideway for the protection of the scale
- Excellent resistance against dust, coolants and lubricants
- Dirt wipers are integrated in the ltem no.: **4103405** slide

#### **Functions**

ON/OFF, AUTO-ON / OFF, HOLD (freeze current measured value), RESET (set display to zero), PRESET (for entering a numerical value), Reversal of counting direction, mm/inch, LOCK function (key lock), DATA (data transmission)