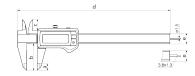

#### **Dimensions**

| Dimensions e in mm | 16 mm  |
|--------------------|--------|
| Dimensions b in mm | 50 mm  |
| Dimensions a in mm | 10 mm  |
| Dimensions c in mm | 19 mm  |
| Dimensions d in mm | 285 mm |