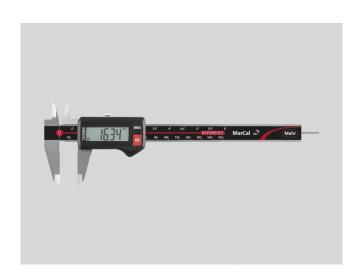

# Digital caliper MarCal 16 EWR

#### **Product features**

- · High contrast digit display
- · Locking screw above
- · Lapped guideway
- Measuring blade for inside measurements
- Slide and beam made of hardened stainless steel
- Step measuring function
- Immediate measurements due to the Reference System
- Raised guideway for the protection of the scale
- Excellent resistance against dust, coolants and lubricants
- Dirt wipers are integrated in the Item no.: **4103310** slide

#### **Functions**

ON/OFF, AUTO-ON / OFF, RESET (set display to zero), PRESET (for entering a numerical value), Reversal of counting direction, mm/inch, LOCK function (key lock)

#### **Technical data**

| Measuring range mm | 0 - 150              |
|--------------------|----------------------|
| Measuring range    | Metric               |
| Resolution mm/inch | 0.01 /               |
| Error limit (mm)   | 0.03 mm              |
| Height of digits   | 11 mm                |
| Battery type       | CR 2032 (3V Lithium) |