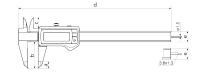

#### **Dimensions**

| Dimensions e in mm | 16 mm  |
|--------------------|--------|
| Dimensions b in mm | 40 mm  |
| Dimensions a in mm | 10 mm  |
| Dimensions c in mm | 16 mm  |
| Dimensions d in mm | 235 mm |
|                    |        |