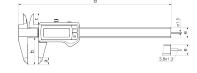

#### **Dimensions**

| Dimensions e in mm | 16 mm  |
|--------------------|--------|
| Dimensions b in mm | 64 mm  |
| Dimensions a in mm | 14 mm  |
| Dimensions c in mm | 19 mm  |
| Dimensions d in mm | 388 mm |
|                    |        |