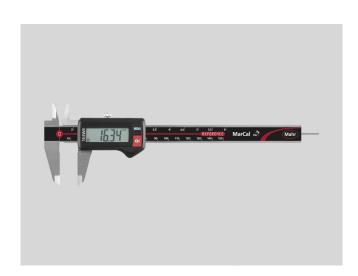

# Digital caliper MarCal 16 EWR

#### **Product features**

- · High contrast digit display
- · Locking screw above
- · Lapped guideway
- Measuring blade for inside measurements
- Slide and beam made of hardened stainless steel
- Step measuring function
- Immediate measurements due to the Reference System
- Raised guideway for the protection of the scale
- Excellent resistance against dust, coolants and lubricants
- Dirt wipers are integrated in the Item no.: **4103307** slide

#### **Functions**

ON/OFF, AUTO-ON / OFF, RESET (set display to zero), PRESET (for entering a numerical value), Reversal of counting direction, mm/inch, LOCK function (key lock)

#### **Technical data**

| Measuring range mm | 0 - 300              |
|--------------------|----------------------|
| Measuring range    | 0 - 12"              |
| Resolution mm/inch | 0.01 / .0005"        |
| Error limit (mm)   | 0.04 mm              |
| Height of digits   | 11 mm                |
| Battery type       | CR 2032 (3V Lithium) |