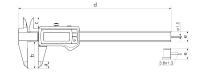

#### **Dimensions**

| Dimensions e in mm | 16 mm  |
|--------------------|--------|
| Dimensions b in mm | 50 mm  |
| Dimensions a in mm | 10 mm  |
| Dimensions c in mm | 19 mm  |
| Dimensions d in mm | 285 mm |