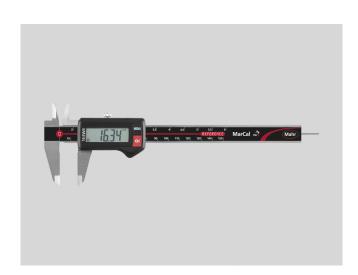

## Digital caliper MarCal 16 EWR

#### **Product features**

- · High contrast digit display
- · Locking screw above
- · Lapped guideway
- Measuring blade for inside measurements
- Slide and beam made of hardened stainless steel
- Step measuring function
- Immediate measurements due to the Reference System
- Raised guideway for the protection of the scale
- Excellent resistance against dust, coolants and lubricants
- Dirt wipers are integrated in the Item no.: **4103305** slide

#### **Functions**

ON/OFF, AUTO-ON / OFF, RESET (set display to zero), PRESET (for entering a numerical value), Reversal of counting direction, mm/inch, LOCK function (key lock)