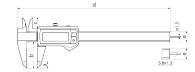

#### **Dimensions**

| Dimensions e in mm | 16 mm  |
|--------------------|--------|
| Dimensions b in mm | 50 mm  |
| Dimensions a in mm | 10 mm  |
| Dimensions c in mm | 19 mm  |
| Dimensions d in mm | 285 mm |