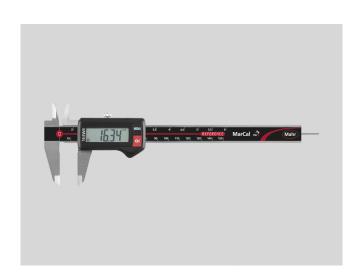

# Digital caliper MarCal 16 EWR

#### **Product features**

- · High contrast digit display
- · Locking screw above
- · Lapped guideway
- Measuring blade for inside measurements
- Slide and beam made of hardened stainless steel
- Step measuring function
- Immediate measurements due to the Reference System
- Raised guideway for the protection of the scale
- Excellent resistance against dust, coolants and lubricants
- Dirt wipers are integrated in the Item no.: **4103304** slide

#### **Functions**

ON/OFF, AUTO-ON / OFF, RESET (set display to zero), PRESET (for entering a numerical value), Reversal of counting direction, mm/inch, LOCK function (key lock)