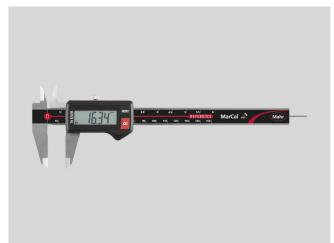

# Digital caliper MarCal 16 EWR

#### **Product features**

- · High contrast digit display
- Locking screw above
- · Lapped guideway
- Measuring blade for inside measurements
- Slide and beam made of hardened stainless steel
- Step measuring function
- Immediate measurements due to the Reference System
- Raised guideway for the protection of the scale
- Excellent resistance against dust, coolants and lubricants
- Dirt wipers are integrated in the Item no.: **4103302** slide

#### **Functions**

ON/OFF, AUTO-ON / OFF, RESET (set display to zero), PRESET (for entering a numerical value), Reversal of counting direction, mm/inch, LOCK function (key lock)