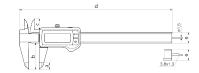

# **Dimensions**

| Dimensions e in mm | 16  |
|--------------------|-----|
| Dimensions b in mm | 40  |
| Dimensions a in mm | 10  |
| Dimensions c in mm | 16  |
| Dimensions d in mm | 235 |
|                    |     |