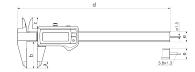

## **Dimensions**

| Dimensions e in mm | 16 mm  |
|--------------------|--------|
| Dimensions b in mm | 40 mm  |
| Dimensions a in mm | 10 mm  |
| Dimensions c in mm | 16 mm  |
| Dimensions d in mm | 235 mm |