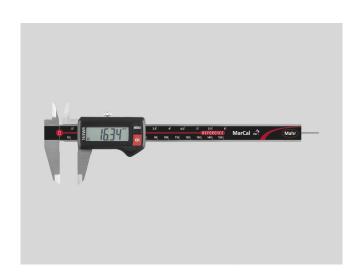

# Digital caliper MarCal 16 EWR

#### **Product features**

- · High contrast digit display
- · Locking screw above
- · Lapped guideway
- Measuring blade for inside measurements
- Slide and beam made of hardened stainless steel
- Step measuring function
- Immediate measurements due to the Reference System
- Raised guideway for the protection of the scale
- Excellent resistance against dust, coolants and lubricants
- Dirt wipers are integrated in the Item no.: **4103301** slide

#### **Functions**

ON/OFF, AUTO-ON / OFF, RESET (set display to zero), PRESET (for entering a numerical value), Reversal of counting direction, mm/inch, LOCK function (key lock)