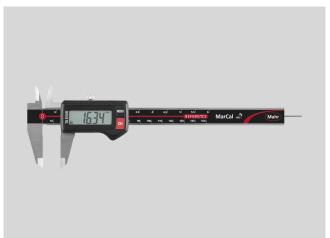

# Digital caliper MarCal 16 EWR

#### **Product features**

- · High contrast digit display
- Locking screw above
- · Lapped guideway
- Measuring blade for inside measurements
- Slide and beam made of hardened stainless steel
- Step measuring function
- Immediate measurements due to the Reference System
- Raised guideway for the protection of the scale
- Excellent resistance against dust, coolants and lubricants
- Dirt wipers are integrated in the Item no.: **4103300** slide

#### **Functions**

ON/OFF, AUTO-ON / OFF, RESET (set display to zero), PRESET (for entering a numerical value), Reversal of counting direction, mm/inch, LOCK function (key lock)