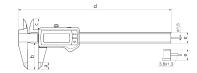

# **Dimensions**

| Dimensions e in mm | 16  |
|--------------------|-----|
| Dimensions b in mm | 40  |
| Dimensions a in mm | 10  |
| Dimensions c in mm | 16  |
| Dimensions d in mm | 235 |
|                    |     |