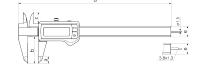

#### **Dimensions**

| Dimensions e in mm | 16 mm  |
|--------------------|--------|
| Dimensions b in mm | 40 mm  |
| Dimensions a in mm | 10 mm  |
| Dimensions c in mm | 16 mm  |
| Dimensions d in mm | 235 mm |