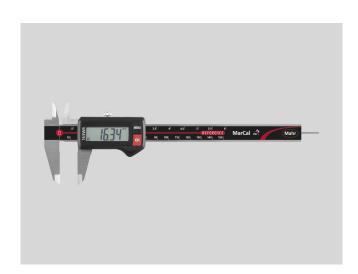

# Digital caliper MarCal 16 EWR

#### **Product features**

- · High contrast digit display
- · Locking screw above
- · Lapped guideway
- Measuring blade for inside measurements
- Slide and beam made of hardened stainless steel
- Step measuring function
- Immediate measurements due to the Reference System
- Raised guideway for the protection of the scale
- Excellent resistance against dust, coolants and lubricants
- Dirt wipers are integrated in the ltem no.: **4103300** slide

#### **Functions**

ON/OFF, AUTO-ON / OFF, RESET (set display to zero), PRESET (for entering a numerical value), Reversal of counting direction, mm/inch, LOCK function (key lock)