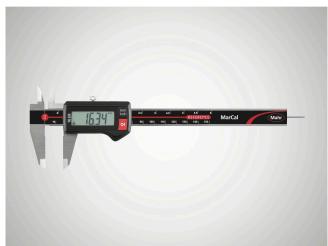

## Digital caliper MarCal 16 ER

#### **Product features**

- High contrast digit display
- Locking screw above
- · Lapped guideway
- · Measuring blade for inside measurements
- · Slide and beam made of hardened stainless steel
- Step measuring function
- · Immediate measurements due to the Reference System
- · Raised guideway for the protection of the scale
- · Dirt wipers are integrated in the slide

#### **Functions**

ON/OFF, AUTO-ON / OFF, RESET **Technical data** (set display to zero), mm/inch, LOCK function (key lock)

#### **Data interface**

none

Item no.: 4103013

| Measuring range mm | 0 - 150 mm           |
|--------------------|----------------------|
| Measuring range    | 0 - 6"               |
| Resolution mm/inch | 0.01 / .0005"        |
| Error limit (mm)   | 0.03                 |
| Height of digits   | 11                   |
| Battery type       | CR 2032 (3V Lithium) |