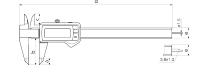

### **Dimensions**

| Dimensions e in mm | 16  |
|--------------------|-----|
| Dimensions b in mm | 40  |
| Dimensions a in mm | 10  |
| Dimensions c in mm | 16  |
| Dimensions d in mm | 235 |