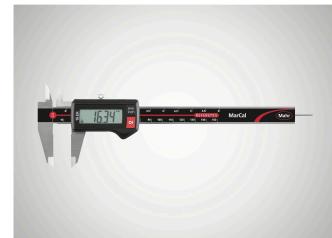

## **Digital caliper MarCal 16 ER**

#### **Product features**

- High contrast digit display
- Locking screw above
- Lapped guideway
- Measuring blade for inside measurements
- Slide and beam made of hardened stainless steel
- Step measuring function
- · Immediate measurements due to the Reference System
- Raised guideway for the protection of the scale
- · Dirt wipers are integrated in the slide

#### Functions

ON/OFF, AUTO-ON / OFF, RESET Technical data (set display to zero), mm/inch, LOCK function (key lock)

#### Package contains

instruction manual, battery, case

Data interface

none

Item no.: 4103011

| Measuring range mm | 0 - 150 mm           |
|--------------------|----------------------|
| Measuring range    | 0 - 6"               |
| Resolution mm/inch | 0.01 / .0005"        |
| Error limit (mm)   | 0.03                 |
| Height of digits   | 11                   |
| Battery type       | CR 2032 (3V Lithium) |