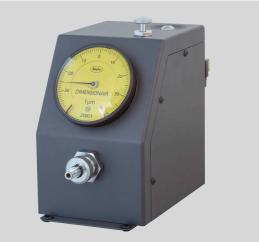

# Dimensionair air gages (single master system) Millimar D-2500M

#### **Product features**

- Operated with regular workshop compressed air (40-125 psi)
- An internal pressure regulator keeps the measuring pressure within the calibrated range
- Zero offset of the instrument with just one setting standard and the zero adjuster
- Clear display with fine dial graduation and needle thin pointer gives an accurate, reliable readout
- An integrated air filter removes dust and dirt particles from the air supply
- Equipment connection on the front of the device; hand tightening is sufficient for tight connections
- No recalibration required after changing the measuring equipment; measurement can be resumed immediately after setting the instrument to zero
- 4 models available, choice of mm or inches

### **Technical data**

| Range of analog display µm | ± 38                                        |  |  |
|----------------------------|---------------------------------------------|--|--|
| Graduation mm              | 1                                           |  |  |
| Display                    | Large analog scale with 2 tolerance markers |  |  |
| Scale reading              | Dial diameter 82.6 mm / 3.25"               |  |  |
| Compatibility              | Federal                                     |  |  |
| Features                   | 1                                           |  |  |