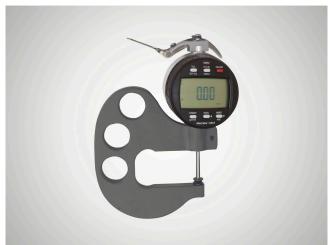

## Portable thickness gages Marameter XLI-22P-20

#### **Product features**

- Flat measuring contacts made of stainless steel
- Indicator built into gage frame for maximum ruggedness
- Lift lever for one hand operation
- Clear reading on the highcontrast, large display of the indicator (digit height 11 mm)

#### Application

Fast measurement of small parts, sheets, foils and other thin materials

Item no.: 2057541