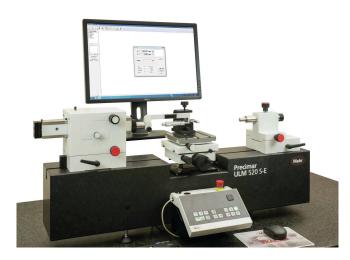

# **Product information**

# Calibration measuring instruments Precimar ULM 520 S-E

#### Package contains

Standard software 828 WIN "Free measuring", PC evaluation unit (without monitor), Magnetic holder for temperature probe, Pair of measuring brackets, immersion depth 14 mm, 2 parallel gage blocks 60/20, 2 quick clamps, 2 measuring heads with spherical zone, Setting gage 2, USB stick, Weights 0.25/0.5/1.0/2.0N, Hexagonal wrench, Screwdriver, Accessories package