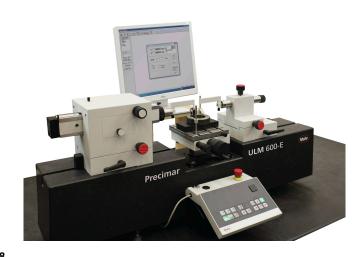

# **Product information**

# Calibration measuring instruments Precimar ULM 300-E