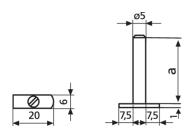

### **Technical data**

| Adjustment range start in mm  | 20 mm   |
|-------------------------------|---------|
| Adjustment range end in mm    | 40 mm   |
| Adjustment range              | 20 - 40 |
| Mounting ø d                  | 5       |
| Mounting shaft diameter in mm | 5 mm    |
| Platelet length               | 20 mm   |

#### **Dimensions**