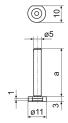

## **Technical data**

| Adjustment range              | 0 - 20 |
|-------------------------------|--------|
| Mounting ø d                  | 5      |
| Mounting shaft diameter in mm | 5 mm   |

#### **Dimensions**

| Dimensions a in mm | 30 |  |
|--------------------|----|--|
|                    |    |  |