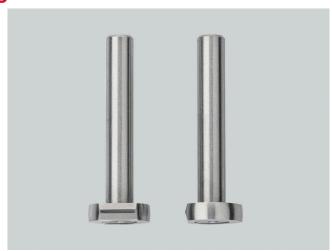

# Anvils with round measuring faces Multimar 844 Td

#### **Product features**

- With cylindrical mounting shaft to attach into mounting attachments 844 Tma, 844 Tmi, 844 Tms
- · Made of hardened steel
- Can be moved in the mounting attachment for setting the measuring depth
- Circular probe for inner and outer measurements
- Ø 11 mm spherical (R=8 mm)
- Plane measuring surface (6 x 1 mm)

#### **Application**

For measuring internal and external dimensions on round or cylindrical parts