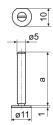

#### **Technical data**

| Adjustment range start in mm  | 0 mm   |
|-------------------------------|--------|
| Adjustment range end in mm    | 20 mm  |
| Adjustment range              | 0 - 20 |
| Mounting ø d                  | 5      |
| Mounting shaft diameter in mm | 5 mm   |
| Platelet diameter             | 11 mm  |

### **Dimensions**

| Dimensions a in mm | 30 |  |
|--------------------|----|--|