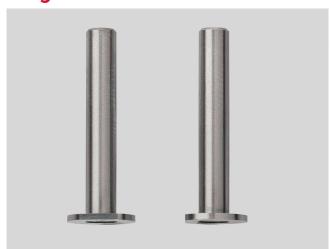

## Measuring anvils with measuring blades Multimar 844 Tb

#### **Product features**

- With cylindrical mounting shaft to attach into mounting attachments 844 Tma, 844 Tmi, 844 Tms
- Can be moved in the mounting attachment for setting the measuring depth
- With round measuring blade for inner and outer measurements
- Suitable for workpieces with narrow recesses up to 3 mm deep
- · Made of hardened steel

 For measuring centering shoulders and recesses on internal and external diameters/li>

#### Item no.: 4503015