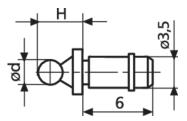

## **Technical data**

Shaft length

### Dimensions

| Dimensions d in mm | 0.62 |
|--------------------|------|
| Dimension H        | 3.1  |

6