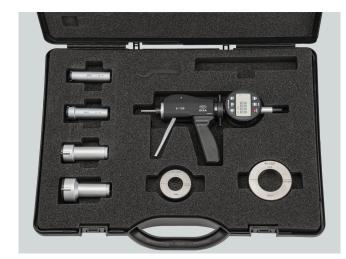

# Measuring pistol in set Micromar 844 AS

#### Product features

- · Threaded connection for changing the measuring head
- · Self-centering measuring head consists of 3 anvils (offset 3 x 120°)
- Measuring anvils from 12 mm are carbide tipped
- From 12 mm measuring anvils for measurements up to the bottom of the bore
- From 40 mm measuring head housing made of anodized aluminium
- Measuring value indication is always easy to read when using an electronic dial indicator with Item no.: 4487760 a rotatable display

#### Package contains

instruction manual, digital Indicator 1086 R, setting rings, key for replacing measuring heads (from 30 mm), case