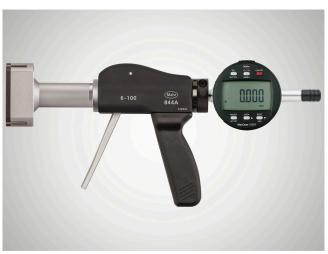

## Measuring pistol Micromar 844 A

#### **Product features**

- Threaded connection for changing the measuring head
- Self-centering measuring head consists of 3 anvils (offset 3 x 120°)
- Anvils from 12 mm are carbide tipped
- From 12 mm the anvils can be used to measure the bottom of a bore
- From 40 mm all measuring heads are made from aluminium to reduce weight
- Measuring value indication is always easy to read when using an electronic dial indicator with a rotatable display

#### **Application**

Fast measurements by lever retraction (covers the complete application range of the respective measuring head) from:

- · through holes
- blind holes
- · centering shoulders

Item no.: 4487700