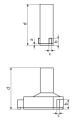

#### **Dimensions**

| Dimensions b in mm | 4   |
|--------------------|-----|
| Dimensions a in mm | 1.5 |
| Dimensions c in mm | 1.5 |
| Dimensions d in mm | 58  |