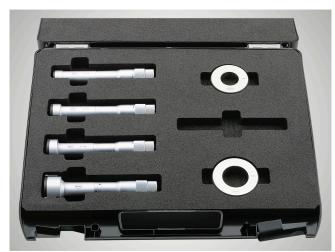

### Package contains

instruction manual, setting rings, allen key, key for replacing measuring heads (from 30 mm), case