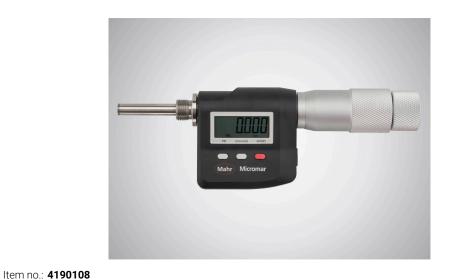

## **Basic unit Micromar 44 EWg**

#### **Product features**

Threaded connection for changing the measuring head

#### **Functions**

RESET (set display to zero), ABS (display can be set to zero without losing reference to preset), PRESET (for entering a numerical value), mm/inch, LOCK function (key lock), DATA (data transmission via connection cable)