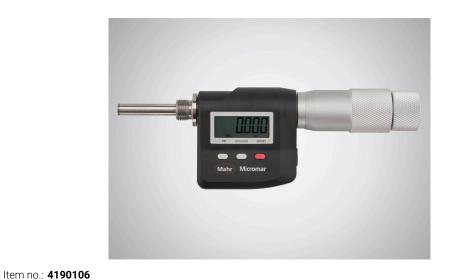

## **Basic unit Micromar 44 EWg**

#### **Product features**

Threaded connection for changing the measuring head

#### **Functions**

RESET (set display to zero), ABS (display can be set to zero without losing reference to preset), PRESET (for entering a numerical value), mm/inch, LOCK function (key lock), DATA (data transmission via connection cable)