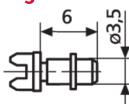

## **Technical data**

| Measuring element for threads | Tapered anvil  |
|-------------------------------|----------------|
| Thread parameter              | Pitch diameter |
| Type of thread                | Whitworth 55 ° |
| Pitch angle in degrees        | 55°            |
| Thread pitch in TPI           | 4,5-3          |
| Length (mm)                   | 6              |
| Mounting hole                 | 3,5            |
| Shaft diameter                | 3.5            |
| Shaft length                  | 6              |

## Dimensions