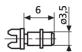

## **Technical data**

| Measuring element for threads | Tapered anvil  |
|-------------------------------|----------------|
| Thread parameter              | Pitch diameter |
| Type of thread                | Whitworth 55 ° |
| Pitch angle in degrees        | 55°            |
| Thread pitch in TPI           | 4,5-3          |
| Length (mm)                   | 6              |
| Mounting hole                 | 3,5            |
| Shaft diameter                | 3.5            |
| Shaft length                  | 6              |

## Dimensions