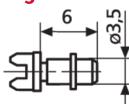

### **Technical data**

| Measuring element for threads | Tapered anvil  |
|-------------------------------|----------------|
| Thread parameter              | Pitch diameter |
| Type of thread                | Whitworth 55 ° |
| Pitch angle in degrees        | 55°            |
| Thread pitch in TPI           | 18-14          |
| Length (mm)                   | 6              |
| Mounting hole                 | 3,5            |
| Shaft diameter                | 3.5            |
| Shaft length                  | 6              |

## Dimensions