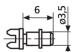

### **Technical data**

| Measuring element for threads | Tapered anvil  |
|-------------------------------|----------------|
| Thread parameter              | Pitch diameter |
| Type of thread                | Whitworth 55 ° |
| Pitch angle in degrees        | 55°            |
| Thread pitch in TPI           | 18-14          |
| Length (mm)                   | 6              |
| Mounting hole                 | 3,5            |
| Shaft diameter                | 3.5            |
| Shaft length                  | 6              |

## Dimensions