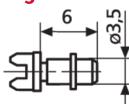

### **Technical data**

| Measuring element for threads | Tapered anvil  |
|-------------------------------|----------------|
| Thread parameter              | Pitch diameter |
| Type of thread                | Whitworth 55 ° |
| Pitch angle in degrees        | 55°            |
| Thread pitch in TPI           | 24-18          |
| Length (mm)                   | 6              |
| Mounting hole                 | 3,5            |
| Shaft diameter                | 3.5            |
| Shaft length                  | 6              |

## Dimensions