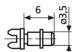

### **Technical data**

| Measuring element for threads | Tapered anvil  |
|-------------------------------|----------------|
| Thread parameter              | Pitch diameter |
| Type of thread                | Whitworth 55 ° |
| Pitch angle in degrees        | 55°            |
| Thread pitch in TPI           | 24-18          |
| Length (mm)                   | 6              |
| Mounting hole                 | 3,5            |
| Shaft diameter                | 3.5            |
| Shaft length                  | 6              |

## Dimensions