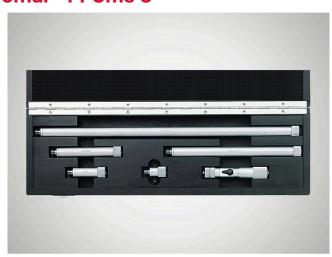

# **Inside Micrometer Set Micromar 44 Cms 3**

#### **Product features**

- Operating and display units with satin chrome finish
- · Rigid, lightweight tubular construction
- · Stainless spindle is hardened throughout and ground
- Locking device
- Carbide tipped spherical measuring faces
- · Interchangeable extension 44 Cv contains cylindrical gage rods that are spring mounted in protective sleeves for the extension of the measuring range
- Protection sleeves have a satin ltem no.: 4168022 chrome finish

## Package contains

case