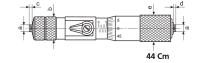

### **Dimensions**

| Dimensions e in mm | 18 |
|--------------------|----|
| Dimensions b in mm | 16 |
| Dimensions a in mm | 5  |
| Dimensions c in mm | 2  |
| Dimensions d in mm | 2  |