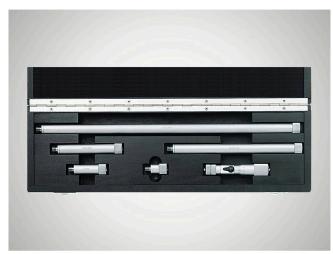

# **Product information**

## Inside Micrometer Set Micromar 44 Cms 2

#### **Product features**

- Operating and display units with satin chrome finish
- · Rigid, lightweight tubular construction
- Stainless spindle is hardened throughout and ground
- Locking device
- Carbide tipped spherical measuring faces
- · Interchangeable extension 44 Cv contains cylindrical gage rods that are spring mounted in protective sleeves for the extension of the measuring range
- Protection sleeves have a satin ltem no.: 4168021 chrome finish

## Package contains

case