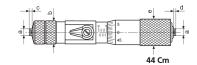

#### **Dimensions**

| Dimensions e in mm | 18 |
|--------------------|----|
| Dimensions b in mm | 16 |
| Dimensions a in mm | 5  |
| Dimensions c in mm | 2  |
| Dimensions d in mm | 2  |