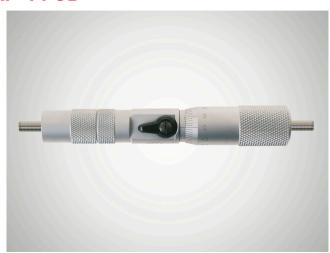

## Inside micrometer Micromar 44 CB

#### **Product features**

- Operating and display units with satin chrome finish
- · Rigid, lightweight tubular construction
- · Stainless spindle is hardened throughout and ground
- Locking device
- · Carbide tipped spherical measuring faces
- · Interchangeable extension 44 Cv contains cylindrical gage rods that are spring mounted in protective sleeves for the extension of the measuring range
- Protection sleeves have a satin ltem no.: 4167921 chrome finish

#### Package contains

measuring head 44 CB with end piece, case

#### **Application**

Inside micrometer with long reduced measuring faces, for measuring grooves on large diameters